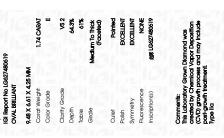

LG627480619 Description LABORATORY GROWN

DIAMOND

Shape and Cutting Style **OVAL BRILLIANT** 9.48 X 6.61 X 4.25 MM

# Measurements **GRADING RESULTS**

Carat Weight 1.74 CARAT

Color Grade Е Clarity Grade VS 2

#### ADDITIONAL GRADING INFORMATION

EXCELLENT Polish **EXCELLENT** Symmetry

Fluorescence NONE (国) LG627480619 Inscription(s)

Comments: This Laboratory Grown Diamond was created by Chemical Vapor Deposition (CVD) growth process and may include post-growth treatment.