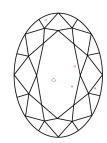

Shape and Cutting Style OVAL BRILLIANT

Measurements 9.48 X 6.61 X 4.25 MM

### **PROPORTIONS**