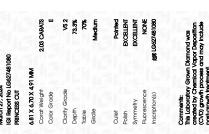

## LABORATORY GROWN DIAMOND REPORT

March 27, 2024

IGI Report Number LG627481080

Description LABORATORY GROWN

DIAMOND

E

Shape and Cutting Style PRINCESS CUT

Measurements 6.81 X 6.70 X 4.91 MM

**GRADING RESULTS** 

Carat Weight 2.03 CARATS

Color Grade

Clarity Grade VS 2

## ADDITIONAL GRADING INFORMATION

Polish **EXCELLENT** 

Symmetry **EXCELLENT** 

Fluorescence NONE

Inscription(s) IGI LG627481080

Comments: This Laboratory Grown Diamond was created by Chemical Vapor Deposition (CVD) growth process and may include post-growth treatment.

Type IIa