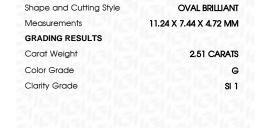

# LABORATORY GROWN DIAMOND REPORT

March 30, 2024

IGI Report Number LG627481197

LABORATORY GROWN Description

DIAMOND

G

**OVAL BRILLIANT** Shape and Cutting Style

Measurements 11.24 X 7.44 X 4.72 MM

**GRADING RESULTS** 

Carat Weight 2.51 CARATS

Color Grade

SI 1 Clarity Grade