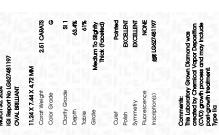

# LABORATORY GROWN DIAMOND REPORT

March 30, 2024

IGI Report Number LG627481197

LABORATORY GROWN Description

DIAMOND

G

**OVAL BRILLIANT** Shape and Cutting Style

Measurements 11.24 X 7.44 X 4.72 MM

**GRADING RESULTS** 

Carat Weight 2.51 CARATS

Color Grade

SI 1 Clarity Grade

### ADDITIONAL GRADING INFORMATION

Polish **EXCELLENT** 

**EXCELLENT** Symmetry

NONE Fluorescence

Inscription(s) /函 LG627481197

Comments: This Laboratory Grown Diamond was created by Chemical Vapor Deposition (CVD) growth process and may include post-growth treatment.

Type IIa