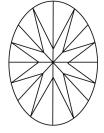

Report verification at igi.org

LG627481197

(国) LG627481197

DIAMOND

LABORATORY GROWN

March 30, 2024

Description

IGI Report Number

# **ELECTRONIC COPY**

# LABORATORY GROWN DIAMOND REPORT

March 30, 2024

IGI Report Number LG627481197

LABORATORY GROWN Description

DIAMOND

G

**OVAL BRILLIANT** Shape and Cutting Style

Measurements 11.24 X 7.44 X 4.72 MM

**GRADING RESULTS** 

Carat Weight 2.51 CARATS

Color Grade

SI 1 Clarity Grade

### ADDITIONAL GRADING INFORMATION

Polish **EXCELLENT** 

**EXCELLENT** Symmetry

NONE Fluorescence

Inscription(s) /函 LG627481197

Comments: This Laboratory Grown Diamond was created by Chemical Vapor Deposition (CVD) growth process and may include post-growth treatment.

Type IIa

## **PROPORTIONS**



#### **CLARITY CHARACTERISTICS**





### **KEY TO SYMBOLS**

Red symbols indicate internal characteristics. Green symbols indicate external characteristics.

### **GRADING SCALES**

### CLARITY

| IF                     | VVS <sup>1-2</sup>             | VS <sup>1-2</sup>         | SI 1-2               | 11-3     |
|------------------------|--------------------------------|---------------------------|----------------------|----------|
| Internally<br>Flawless | Very Very<br>Slightly Included | Very<br>Slightly Included | Slightly<br>Included | Included |

## COLOR

| ) | E | F | G | Н | I | J | Faint | Very Light | Light |
|---|---|---|---|---|---|---|-------|------------|-------|
|   |   |   |   |   |   |   |       |            |       |



Sample Image Used



© IGI 2020, International Gemological Institute

FD - 10 20