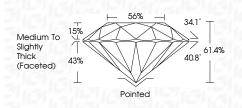

|       | , ,        |       |



Sample Image Used

LABORATORY GROWN DIAMOND REPORT

# Manak 00 0004

| March 29, 2024          |                             |
|-------------------------|-----------------------------|
| IGI Report Number       | LG627481306                 |
| Description             | LABORATORY GROWN<br>DIAMOND |
| Shape and Cutting Style | ROUND BRILLIANT             |
| Measurements            | 10.27 - 10.30 X 6.31 MM     |
| GRADING RESULTS         |                             |
| Carat Weight            | 4.10 CARATS                 |
| Color Grade             | I CI CI                     |
| Clarity Grade           | V\$ 2                       |
| Cut Grade               | IDEAL                       |
|                         |                             |



#### ADDITIONAL GRADING INFORMATION

| Polish                                                                                         | EXCELLENT                  |
|------------------------------------------------------------------------------------------------|----------------------------|
| Symmetry                                                                                       | EXCELLENT                  |
| Fluorescence                                                                                   | NONE                       |
| Inscription(s)                                                                                 | (651) LG627481306          |
| Comments: This Laboratory<br>created by Chemical Vapo<br>process and may include p<br>Type IIa | or Deposition (CVD) gr