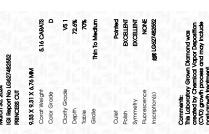

## LABORATORY GROWN DIAMOND REPORT

March 30, 2024

IGI Report Number LG627482552

Description LABORATORY GROWN

DIAMOND

D

Shape and Cutting Style PRINCESS CUT

Measurements 9.33 X 9.31 X 6.76 MM

**GRADING RESULTS** 

Carat Weight 5.16 CARATS

Color Grade

Clarity Grade VS 1

### ADDITIONAL GRADING INFORMATION

Polish **EXCELLENT** 

Symmetry **EXCELLENT** 

Fluorescence NONE

Inscription(s) (3) LG627482552

Comments: This Laboratory Grown Diamond was created by Chemical Vapor Deposition (CVD) growth

process and may include post-growth treatment.

Type IIa