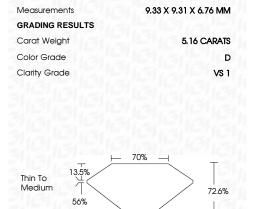

## LABORATORY GROWN DIAMOND REPORT

March 30, 2024

IGI Report Number LG627482552

Description LABORATORY GROWN

DIAMOND

D

Shape and Cutting Style PRINCESS CUT

Measurements 9.33 X 9.31 X 6.76 MM

**GRADING RESULTS** 

Carat Weight 5.16 CARATS

Color Grade

Clarity Grade VS 1

### **PROPORTIONS**