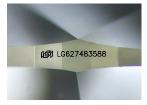

Report verification at igi.org

LG627483588

DIAMOND

LABORATORY GROWN

March 28, 2024

Description

(Faceted)

IGI Report Number

## LABORATORY GROWN DIAMOND REPORT

March 28, 2024

IGI Report Number LG627483588

Description

Measurements

LABORATORY GROWN DIAMOND

Shape and Cutting Style

8.66 X 5.63 X 3.49 MM

#### ADDITIONAL GRADING INFORMATION

Polish **EXCELLENT** 

Symmetry **EXCELLENT** 

Fluorescence NONE

Inscription(s) LG627483588

Comments: This Laboratory Grown Diamond was created by Chemical Vapor Deposition (CVD) growth process and may include post-growth treatment.

## ADDITIONAL GRADING INFORMATION

| Polish       | EXCELLENT |  |  |
|--------------|-----------|--|--|
| Symmetry     | EXCELLENT |  |  |
| Fluorescence | NONE      |  |  |

Fluorescence NONE Inscription(s) (G) LG627483588