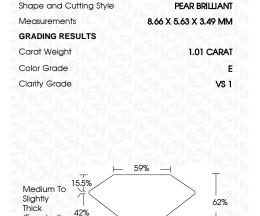

## LABORATORY GROWN DIAMOND REPORT

March 28, 2024

IGI Report Number LG627483588

Description

Measurements

LABORATORY GROWN DIAMOND

Shape and Cutting Style

8.66 X 5.63 X 3.49 MM

PEAR BRILLIANT

E

GRADING RESULTS

Carat Weight 1.01 CARAT

Color Grade

Clarity Grade VS 1

#### ADDITIONAL GRADING INFORMATION

Polish **EXCELLENT** 

Symmetry **EXCELLENT** 

Fluorescence NONE

Inscription(s) LG627483588

Comments: This Laboratory Grown Diamond was created by Chemical Vapor Deposition (CVD) growth process and may include post-growth treatment.

Pointed

Comments: This Laboratory Grown Diamond was created by Chemical Vapor Deposition (CVD) growth process and may include post-growth treatment.

Type Ila

www.igi.org