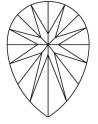

Report verification at igi.org

LG627483588

DIAMOND

LABORATORY GROWN

March 28, 2024

Description

(Faceted)

IGI Report Number



# **ELECTRONIC COPY**

## LABORATORY GROWN DIAMOND REPORT

March 28, 2024

IGI Report Number LG627483588

Description

Measurements

LABORATORY GROWN DIAMOND

Shape and Cutting Style

8.66 X 5.63 X 3.49 MM

PEAR BRILLIANT

E

GRADING RESULTS

Carat Weight 1.01 CARAT

Color Grade

Clarity Grade VS 1

#### ADDITIONAL GRADING INFORMATION

Polish **EXCELLENT** 

Symmetry **EXCELLENT** 

Fluorescence NONE

Inscription(s) LG627483588

Comments: This Laboratory Grown Diamond was created by Chemical Vapor Deposition (CVD) growth process and may include post-growth treatment.

Type IIa

### **PROPORTIONS**



#### CLARITY CHARACTERISTICS





#### **KEY TO SYMBOLS**

Red symbols indicate internal characteristics. Green symbols indicate external characteristics.

#### **GRADING SCALES**

#### CLARITY

| IF                     | VVS <sup>1-2</sup>             | VS <sup>1-2</sup>         | SI 1-2               | I <sup>1-3</sup> |
|------------------------|--------------------------------|---------------------------|----------------------|------------------|
| Internally<br>Flawless | Very Very<br>Slightly Included | Very<br>Slightly Included | Slightly<br>Included | Included         |

## COLOR

| E F G H I J Faint Very Light | Light |
|------------------------------|-------|
|------------------------------|-------|



Sample Image Used



© IGI 2020, International Gemological Institute

FD - 10 20





## ADDITIONAL GRADING IN