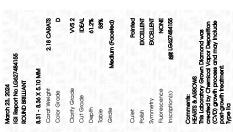

Measurements **GRADING RESULTS** 

Carat Weight

Color Grade Clarity Grade

Cut Grade

Medium

Polish

Symmetry

Fluorescence

#### LABORATORY GROWN DIAMOND REPORT

March 23, 2024

IGI Report Number LG627484155

Description

LABORATORY GROWN DIAMOND

Shape and Cutting Style

**ROUND BRILLIANT** 

D

Measurements

8.31 - 8.36 X 5.10 MM

#### **GRADING RESULTS**

Carat Weight 2.18 CARATS

Color Grade

Clarity Grade VVS 2

Cut Grade **IDEAL** 

#### ADDITIONAL GRADING INFORMATION

Polish **EXCELLENT** 

**EXCELLENT** Symmetry

NONE Fluorescence

1/5/1 LG627484155 Inscription(s)

Comments: HEARTS & ARROWS

This Laboratory Grown Diamond was created by

Chemical Vapor Deposition (CVD) growth process and

may include post-growth treatment.

Type IIa