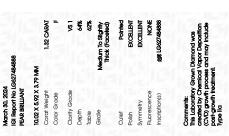

## LABORATORY GROWN DIAMOND REPORT

March 30, 2024

IGI Report Number LG627484888

Description LABORATORY GROWN

DIAMOND

Shape and Cutting Style PEAR BRILLIANT

Measurements 10.02 X 5.92 X 3.79 MM

## **GRADING RESULTS**

Carat Weight 1.32 CARAT

Color Grade

Clarity Grade VS 1

#### ADDITIONAL GRADING INFORMATION

Polish **EXCELLENT** 

Symmetry **EXCELLENT** 

Fluorescence NONE

Inscription(s) (15) LG627484888

Comments: This Laboratory Grown Diamond was created by Chemical Vapor Deposition (CVD) growth process and may include post-growth treatment.

Type IIa