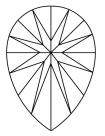

Report verification at igi.org



# **ELECTRONIC COPY**

## LABORATORY GROWN DIAMOND REPORT

March 30, 2024

IGI Report Number LG627484888

Description LABORATORY GROWN

DIAMOND

Shape and Cutting Style PEAR BRILLIANT

Measurements 10.02 X 5.92 X 3.79 MM

## **GRADING RESULTS**

Carat Weight 1.32 CARAT

Color Grade

Clarity Grade VS 1

#### ADDITIONAL GRADING INFORMATION

Polish **EXCELLENT** 

Symmetry **EXCELLENT** 

Fluorescence NONE

Inscription(s) (15) LG627484888

Comments: This Laboratory Grown Diamond was created by Chemical Vapor Deposition (CVD) growth process and may include post-growth treatment.

Type IIa

#### **PROPORTIONS**



## **CLARITY CHARACTERISTICS**





#### **KEY TO SYMBOLS**

Red symbols indicate internal characteristics. Green symbols indicate external characteristics.

#### **GRADING SCALES**

#### CLARITY

| IF                     | VVS <sup>1-2</sup>             | VS <sup>1-2</sup>         | SI 1-2               | I 1 - 3  |
|------------------------|--------------------------------|---------------------------|----------------------|----------|
| Internally<br>Flawless | Very Very<br>Slightly Included | Very<br>Slightly Included | Slightly<br>Included | Included |

### COLOR

| E F G H I J Faint Very Light Ligh |
|-----------------------------------|
|-----------------------------------|



Sample Image Used



© IGI 2020, International Gemological Institute

FD - 10 20



March 30, 2024 IGI Report Number LG627484888 Description L