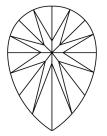

t verification at igi.org

LG627485008

PEAR BRILLIANT

DIAMOND

LABORATORY GROWN

March 27, 2024

Description

IGI Report Number

Shape and Cutting Style

# **ELECTRONIC COPY**

## LABORATORY GROWN DIAMOND REPORT

March 27, 2024

IGI Report Number

Description

Shape and Cutting Style

Measurements 10.37 X 6.95 X 4.43 MM

**GRADING RESULTS** 

1.93 CARAT Carat Weight

LG627485008

DIAMOND PEAR BRILLIANT

LABORATORY GROWN

Color Grade

Clarity Grade VVS 2

## ADDITIONAL GRADING INFORMATION

Polish **EXCELLENT** 

**EXCELLENT** Symmetry

NONE Fluorescence

/函 LG627485008 Inscription(s)

Comments: This Laboratory Grown Diamond was created by Chemical Vapor Deposition (CVD) growth process and may include post-growth treatment.

Type IIa

## **PROPORTIONS**



# **CLARITY CHARACTERISTICS**





## **KEY TO SYMBOLS**

Red symbols indicate internal characteristics. Green symbols indicate external characteristics.

## **GRADING SCALES**

## CLARITY

| IF                     | VVS <sup>1-2</sup>             | VS <sup>1-2</sup>         | SI 1-2               | I <sup>1-3</sup> |
|------------------------|--------------------------------|---------------------------|----------------------|------------------|
| Internally<br>Flawless | Very Very<br>Slightly Included | Very<br>Slightly Included | Slightly<br>Included | Included         |

#### COLOR

| E F G H I J Faint Very Light | Ligh |
|------------------------------|------|
|------------------------------|------|



Sample Image Used



© IGI 2020, International Gemological Institute

FD - 10 20







#### ADDITIONAL GRADING INFOR