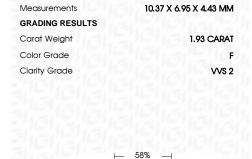

## LABORATORY GROWN DIAMOND REPORT

March 27, 2024

IGI Report Number

Description

Shape and Cutting Style

Measurements 10.37 X 6.95 X 4.43 MM

**GRADING RESULTS** 

1.93 CARAT Carat Weight

LG627485008

DIAMOND PEAR BRILLIANT

LABORATORY GROWN

Color Grade

Clarity Grade VVS 2