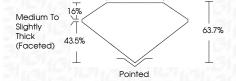

**CLARITY CHARACTERISTICS**





## **KEY TO SYMBOLS**

Red symbols indicate internal characteristics. Green symbols indicate external characteristics.

## **GRADING SCALES**

## CLARITY

| IF                     | VVS <sup>1-2</sup>             | VS <sup>1-2</sup>         | SI 1-2               | I <sup>1-3</sup> |
|------------------------|--------------------------------|---------------------------|----------------------|------------------|
| Internally<br>Flawless | Very Very<br>Slightly Included | Very<br>Slightly Included | Slightly<br>Included | Included         |

#### COLOR

| E F G H I J Faint Very Light | Ligh |
|------------------------------|------|
|------------------------------|------|



Sample Image Used



© IGI 2020, International Gemological Institute

FD - 10 20







#### ADDITIONAL GRADING INFORMATION

| Polish       | EXCELLEN |
|--------------|----------|
| Symmetry     | EXCELLEN |
| Fluorescence | NONE     |

(159) LG627485008 Inscription(s) Comments: This Laboratory Grown Diamond was created by Chemical Vapor Deposition (CVD) growth

process and may include post-growth treatment.