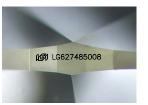

Report verification at igi.org

LG627485008

PEAR BRILLIANT

DIAMOND

LABORATORY GROWN

March 27, 2024

Description

IGI Report Number

LG627485008

DIAMOND PEAR BRILLIANT

LABORATORY GROWN

Color Grade

Clarity Grade VVS 2

## ADDITIONAL GRADING INFORMATION

Polish **EXCELLENT** 

**EXCELLENT** Symmetry

NONE Fluorescence

/函 LG627485008 Inscription(s)

Comments: This Laboratory Grown Diamond was created by Chemical Vapor Deposition (CVD) growth process and may include post-growth treatment.

#### ADDITIONAL GRADING INFORMATION

| Polish       | EXCELLEN |
|--------------|----------|
| Symmetry     | EXCELLEN |
| Fluorescence | NONE     |

(159) LG627485008 Inscription(s) Comments: This Laboratory Grown Diamond was created by Chemical Vapor Deposition (CVD) growth

process and may include post-growth treatment.