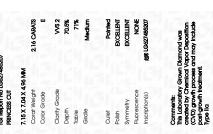

Report verification at igi.org

LG627485207

PRINCESS CUT 7.15 X 7.04 X 4.96 MM

2.16 CARATS

VVS 2

DIAMOND

LABORATORY GROWN

March 29, 2024

Description

Measurements

Carat Weight

Color Grade

Clarity Grade

Medium

**GRADING RESULTS** 

IGI Report Number

### LABORATORY GROWN DIAMOND REPORT

March 29, 2024

IGI Report Number LG627485207

Description

LABORATORY GROWN DIAMOND

Shape and Cutting Style

7.15 X 7.04 X 4.96 MM

PRINCESS CUT

E

**GRADING RESULTS** 

Measurements

Carat Weight 2.16 CARATS

Color Grade

Clarity Grade W\$ 2

### ADDITIONAL GRADING INFORMATION

Polish **EXCELLENT** 

Symmetry **EXCELLENT** 

Fluorescence NONE

Inscription(s) (3) LG627485207

Comments: This Laboratory Grown Diamond was created by Chemical Vapor Deposition (CVD) growth

process and may include post-growth treatment.

Type IIa

FD - 10 20

71% —

Comments: This Laboratory Grown Diamond was created by Chemical Vapor Deposition (CVD) growth process and may include post-growth treatment.

Type Ila

www.igi.org