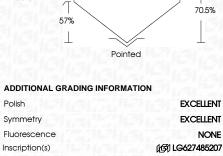

### ADDITIONAL GRADING INFORMATION

Polish **EXCELLENT** 

Symmetry **EXCELLENT** 

Fluorescence NONE

Inscription(s) (3) LG627485207

Comments: This Laboratory Grown Diamond was created by Chemical Vapor Deposition (CVD) growth

process and may include post-growth treatment.

Type IIa