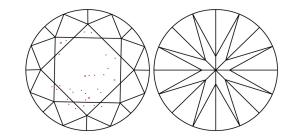

## **CLARITY CHARACTERISTICS**

### **KEY TO SYMBOLS**

Red symbols indicate internal characteristics. Green symbols indicate external characteristics.