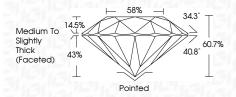

al characteristics.

#### **GRADING SCALES**

DEFGHIJ

#### CLARITY

COLOR

| IF         | VVS <sup>1-2</sup> | VS <sup>1-2</sup> | SI 1-2   | I <sup>1-3</sup> |
|------------|--------------------|-------------------|----------|------------------|
| Internally | Very Very          | Very              | Slightly | Included         |
| Flawless   | Slightly Included  | Slightly Included | Included |                  |

Faint

Very Light

Light



Sample Image Used



© IGI 2020, International Gemological Institute

FD - 10 20



## IGI Report Number Description

March 29, 2024

LG627485349 LABORATORY GROWN DIAMOND

Shape and Cutting Style **ROUND BRILLIANT** 9.53 - 9.55 X 5.79 MM

## Measurements **GRADING RESULTS**

3.24 CARATS Carat Weight Color Grade G Clarity Grade VS 2 Cut Grade IDEAL



#### ADDITIONAL GRADING INFORMATION

Polish **EXCELLENT EXCELLENT** Symmetry Fluorescence NONE

(159) LG627485349 Comments: This Laboratory Grown Diamond was created by Chemical Vapor Deposition (CVD) growth process and may include post-growth treatment.

Inscription(s)





www.igi.org