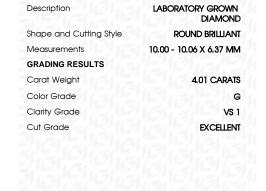

### LABORATORY GROWN DIAMOND REPORT

March 30, 2024

IGI Report Number LG627485371

LABORATORY GROWN Description

DIAMOND

Shape and Cutting Style ROUND BRILLIANT

Measurements 10.00 - 10.06 X 6.37 MM

## **GRADING RESULTS**

Carat Weight 4.01 CARATS

Color Grade G

Clarity Grade VS 1

Cut Grade **EXCELLENT** 