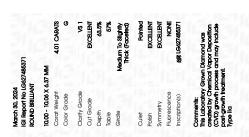

LG627485371 Report verification at igi.org

LG627485371

March 30, 2024

Medium To

Slightly

Thick (Faceted)

IGI Report Number

### LABORATORY GROWN DIAMOND REPORT

March 30, 2024

IGI Report Number LG627485371

LABORATORY GROWN Description

DIAMOND

Shape and Cutting Style ROUND BRILLIANT

Measurements 10.00 - 10.06 X 6.37 MM

## **GRADING RESULTS**

Carat Weight 4.01 CARATS

Color Grade G

Clarity Grade VS 1

Cut Grade **EXCELLENT** 

### ADDITIONAL GRADING INFORMATION

Polish **EXCELLENT** 

**EXCELLENT** Symmetry

NONE Fluorescence

1/到 LG627485371 Inscription(s)

Comments: This Laboratory Grown Diamond was created by Chemical Vapor Deposition (CVD) growth process and may include post-growth treatment. Type IIa

### ADDITIONAL GRADING INFORMATION

| Polish   | EXCELLENT |
|----------|-----------|
| Symmetry | EXCELLENT |
| E)       |           |

(国) LG627485371 Inscription(s)

Pointed

Comments: This Laboratory Grown Diamond was created by Chemical Vapor Deposition (CVD) growth process and may include post-growth treatment.