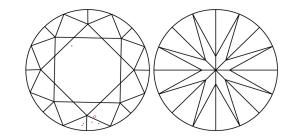

### **CLARITY CHARACTERISTICS**

### **KEY TO SYMBOLS**

Red symbols indicate internal characteristics. Green symbols indicate external characteristics.