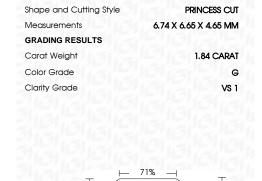

LABORATORY GROWN DIAMOND

Shape and Cutting Style

6.74 X 6.65 X 4.65 MM

#### **GRADING RESULTS**

Carat Weight 1.84 CARAT

Color Grade

Clarity Grade VS 1