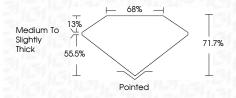

sup>1-2</sup>         | SI 1-2               | I 1 - 3  |
|------------------------|--------------------------------|---------------------------|----------------------|----------|
| Internally<br>Flawless | Very Very<br>Slightly Included | Very<br>Slightly Included | Slightly<br>Included | Included |

### COLOR

| Е | F | G | Н | I | J | Faint | Very Light | Ligh |
|---|---|---|---|---|---|-------|------------|------|
|---|---|---|---|---|---|-------|------------|------|



Sample Image Used



© IGI 2020, International Gemological Institute

FD - 10 20



April 9, 2024

IGI Report Number LG627489303 Description LABORATORY GROWN DIAMOND

Shape and Cutting Style PRINCESS CUT

6.47 X 6.44 X 4.62 MM Measurements

**GRADING RESULTS** 

1.67 CARAT Carat Weight Color Grade

Clarity Grade VVS 2



#### ADDITIONAL GRADING INFORMATION

EXCELLENT Polish **EXCELLENT** Symmetry

Fluorescence NONE (159) LG627489303 Inscription(s)

Comments: This Laboratory Grown Diamond was created by Chemical Vapor Deposition (CVD) growth process and may include post-growth treatment.