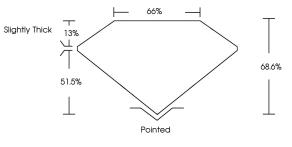

Comments: This Laboratory Grown Diamond was created by Chemical Vapor Deposition (CVD) growth

process and may include post-growth treatment.

PROPORTIONS

Red symbols indicate internal characteristics. Green symbols indicate external characteristics.