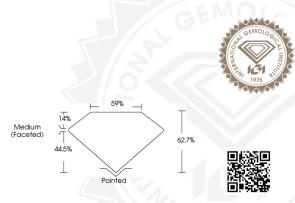

Measurements 10.36 X 5.09 X 3.19 MM

#### 10.36 X 5.09 X 3.19 MM

Carat Weight 0.93 CARAT Color Grade F Clarity Grade VS 1

Polish EXCELLENT Symmetry EXCELLENT Fluorescence NONE

Inscription(s) (15) LG627489699
Comments: This Laboratory Grown
Diamond was created by

#### 10.36 X 5.09 X 3.19 MM

Carat Weight 0.93 CARAT Color Grade F Clarity Grade VS 1

Clarity Grade VS 1
Polish EXCELLENT
Symmetry EXCELLENT

Fluorescence NONE Inscription(s) 161 LG627489699
Comments: This Laboratory Grown Diamond was created by