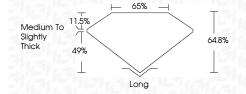

ARITY CHARACTERISTICS**





#### **KEY TO SYMBOLS**

Red symbols indicate internal characteristics. Green symbols indicate external characteristics.

#### **GRADING SCALES**

#### CLARITY

| IF         | VVS <sup>1-2</sup> | VS <sup>1-2</sup> | SI 1-2   | I <sup>1-3</sup> |
|------------|--------------------|-------------------|----------|------------------|
| Internally | Very Very          | Very              | Slightly | Included         |
| Flawless   | Slightly Included  | Slightly Included | Included |                  |

### COLOR

| Е | F | G | Н | ı | J | Faint | Very Light | Light |
|---|---|---|---|---|---|-------|------------|-------|
|---|---|---|---|---|---|-------|------------|-------|



Sample Image Used



© IGI 2020, International Gemological Institute

FD - 10 20







#### ADDITIONAL GRADING INFORMATION

Inscription(s)

| Polish       | EXCELLENT |
|--------------|-----------|
| Symmetry     | EXCELLENT |
| Fluorescence | NONE      |

Comments: This Laboratory Grown Diamond was created by Chemical Vapor Deposition (CVD) growth process and may include post-growth treatment.

Type IIa





www.igi.org