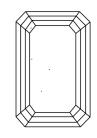

Report verification at igi.org

LG627490253

(159) LG627490253

DIAMOND

LABORATORY GROWN

April 9, 2024

Description

IGI Report Number



# **ELECTRONIC COPY**

## LABORATORY GROWN DIAMOND REPORT

April 9, 2024

IGI Report Number LG627490253

Description LABORATORY GROWN

DIAMOND

Shape and Cutting Style EMERALD CUT

Measurements 8.55 X 6.05 X 3.92 MM

## **GRADING RESULTS**

Carat Weight 1.93 CARAT

Color Grade

Clarity Grade VVS 2

#### ADDITIONAL GRADING INFORMATION

Polish **EXCELLENT** 

Symmetry **EXCELLENT** 

Fluorescence NONE

Inscription(s) LG627490253

Comments: This Laboratory Grown Diamond was created by Chemical Vapor Deposition (CVD) growth process and may include post-growth treatment. Type Ila

#### **PROPORTIONS**



#### **CLARITY CHARACTERISTICS**





#### **KEY TO SYMBOLS**

Red symbols indicate internal characteristics. Green symbols indicate external characteristics.

#### **GRADING SCALES**

#### CLARITY

| IF         | VVS <sup>1-2</sup> | VS <sup>1-2</sup> | SI 1-2   | I <sup>1-3</sup> |
|------------|--------------------|-------------------|----------|------------------|
| Internally | Very Very          | Very              | Slightly | Included         |
| Flawless   | Slightly Included  | Slightly Included | Included |                  |

### COLOR

| Е | F | G | Н | ı | J | Faint | Very Light | Light |
|---|---|---|---|---|---|-------|------------|-------|
|---|---|---|---|---|---|-------|------------|-------|



Sample Image Used



© IGI 2020, International Gemological Institute

FD - 10 20







#### ADDITIONAL GRADING