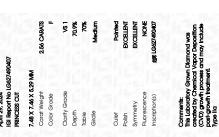

Report verification at igi.org

LG627490407

PRINCESS CUT

70.9%

LABORATORY GROWN DIAMOND

April 29, 2024

Description

Medium

IGI Report Number

Shape and Cutting Style

# LABORATORY GROWN DIAMOND REPORT

April 29, 2024

IGI Report Number LG627490407

Description LABORATORY GROWN DIAMOND

Shape and Cutting Style PRINCESS CUT

Measurements 7.48 X 7.46 X 5.29 MM

**GRADING RESULTS** 

Carat Weight 2.56 CARATS

Color Grade

Clarity Grade VS 1

### ADDITIONAL GRADING INFORMATION

**EXCELLENT** Polish

**EXCELLENT** Symmetry

Fluorescence NONE

(场) LG627490407 Inscription(s)

Comments: This Laboratory Grown Diamond was created by Chemical Vapor Deposition (CVD) growth process and may include post-growth treatment.

# ADDITIONAL GRADING INFORMATION

55.5%

| Polish       | EXCELLEN |
|--------------|----------|
| Symmetry     | EXCELLEN |
| Fluorescence | NON      |

Pointed

(国) LG627490407 Comments: This Laboratory Grown Diamond was created by Chemical Vapor Deposition (CVD) growth process and may include post-growth treatment.

Inscription(s)