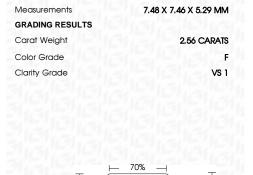

# LABORATORY GROWN DIAMOND REPORT

April 29, 2024

IGI Report Number LG627490407

Description LABORATORY GROWN DIAMOND

Shape and Cutting Style PRINCESS CUT

Measurements 7.48 X 7.46 X 5.29 MM

**GRADING RESULTS** 

Carat Weight 2.56 CARATS

Color Grade

Clarity Grade VS 1