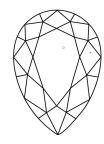

## LABORATORY GROWN DIAMOND REPORT

April 10, 2024

IGI Report Number LG627490477

Description

LABORATORY GROWN DIAMOND

Shape and Cutting Style

PEAR BRILLIANT 10.00 X 6.38 X 3.92 MM

Measurements