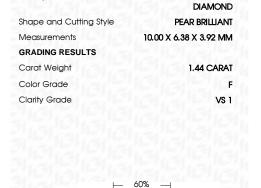

## LABORATORY GROWN DIAMOND REPORT

April 10, 2024

IGI Report Number LG627490477

Description

LABORATORY GROWN DIAMOND

Shape and Cutting Style

PEAR BRILLIANT 10.00 X 6.38 X 3.92 MM

Measurements

**GRADING RESULTS** 

1.44 CARAT Carat Weight

Color Grade

Clarity Grade VS 1