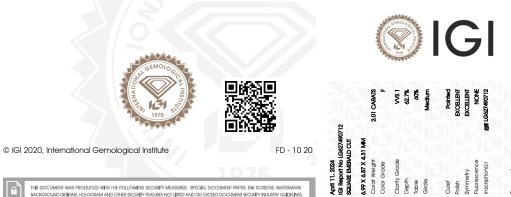

**ELECTRONIC COPY** 

LABORATORY GROWN DIAMOND REPORT

# LABORATORY GROWN DIAMOND REPORT

PROPORTIONS

Medium

LG627490712

DIAMOND

2.01 CARATS

F

VVS 1

NONE

**EXCELLENT** EXCELLENT

1/31 LG627490712

LABORATORY GROWN

SQUARE EMERALD CUT

6.99 X 6.87 X 4.31 MM

-

15.5%

45.5%

**CLARITY CHARACTERISTICS** 

**KEY TO SYMBOLS** 

 $\mathbf{\nabla}$ 

 $\overline{\Lambda}$ 

LG627490712 Report verification at igi.org

60%

Pointed