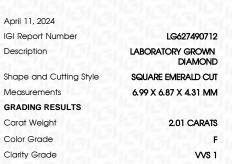

April 11, 2024

Description

Measurements

Carat Weight

Color Grade

Clarity Grade

Polish

Symmetry

# LABORATORY GROWN DIAMOND REPORT

PROPORTIONS

Medium

LG627490712

DIAMOND

2.01 CARATS

F

VVS 1

NONE

**EXCELLENT** EXCELLENT

1/31 LG627490712

LABORATORY GROWN

SQUARE EMERALD CUT

6.99 X 6.87 X 4.31 MM

-

15.5%

45.5%

**CLARITY CHARACTERISTICS** 

**KEY TO SYMBOLS** 

 $\mathbf{\nabla}$ 

 $\overline{\Lambda}$ 

LG627490712 Report verification at igi.org

60%

Pointed