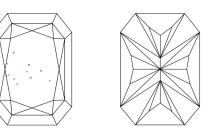

Sample Image Used

**KEY TO SYMBOLS** 

Red symbols indicate internal characteristics. Green symbols indicate external characteristics.

PROPORTIONS

#### **CLARITY CHARACTERISTICS**

DIAMOND

LG627495321

LABORATORY GROWN

MODIFIED BRILLIANT

12.20 X 8.62 X 5.76 MM