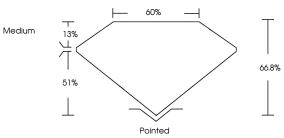

Sample Image Used

**KEY TO SYMBOLS** 

Red symbols indicate internal characteristics. Green symbols indicate external characteristics.

PROPORTIONS