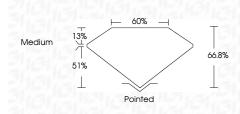

Sample Image Used

**KEY TO SYMBOLS** 

Red symbols indicate internal characteristics. Green symbols indicate external characteristics.

PROPORTIONS