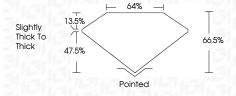

------------|--------------------|-------------------|----------|----------|
| Internally | Very Very          | Very              | Slightly | Included |
| Flawless   | Slightly Included  | Slightly Included | Included |          |

### COLOR

| COLOR |   |   |   |   |   |   |   |       |            |       |
|-------|---|---|---|---|---|---|---|-------|------------|-------|
|       | D | E | F | G | Н | I | J | Faint | Very Light | Light |



Sample Image Used



© IGI 2020, International Gemological Institute

FD - 10 20



March 26, 2024 IGI Report Number LG627496758 Description LABORATORY GROWN DIAMOND Shape and Cutting Style **CUT CORNERED** RECTANGULAR MODIFIED BRILLIANT 6.92 X 4.99 X 3.32 MM Measurements **GRADING RESULTS** Carat Weight 1.01 CARAT Color Grade D Clarity Grade VS 1



#### ADDITIONAL GRADING INFORMATION

Inscription(s)

| Polish       | EXCELLEN |
|--------------|----------|
| Symmetry     | EXCELLEN |
| Fluorescence | NONI     |

(国) LG627496758

Comments: This Laboratory Grown Diamond was created by Chemical Vapor Deposition (CVD) growth process and may include post-growth treatment.

Type IIa