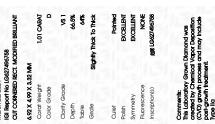

### LABORATORY GROWN DIAMOND REPORT

March 26, 2024

IGI Report Number LG627496758

Description LABORATORY GROWN

DIAMOND

Shape and Cutting Style CUT CORNERED RECTANGULAR

MODIFIED BRILLIANT

Measurements 6.92 X 4.99 X 3.32 MM

**GRADING RESULTS** 

Carat Weight 1.01 CARAT

Color Grade D

Clarity Grade V\$ 1

### ADDITIONAL GRADING INFORMATION

Polish **EXCELLENT** 

Symmetry **EXCELLENT** 

Fluorescence NONE

Inscription(s) (45) LG627496758

Comments: This Laboratory Grown Diamond was created by Chemical Vapor Deposition (CVD) growth process and may include post-growth treatment.

Type Ila