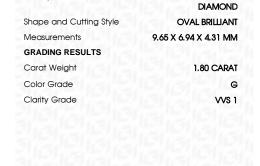

### LABORATORY GROWN DIAMOND REPORT

March 29, 2024

IGI Report Number LG627498297

Description

LABORATORY GROWN DIAMOND

Shape and Cutting Style

9.65 X 6.94 X 4.31 MM

OVAL BRILLIANT

G

**GRADING RESULTS** 

Measurements

Carat Weight 1.80 CARAT

Color Grade

Clarity Grade VV\$ 1