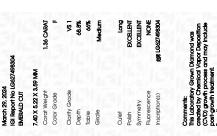

Report verification at igi.org

LG627498304

EMERALD CUT

1.36 CARAT

(159) LG627498304

VS 1

DIAMOND

LABORATORY GROWN

7.40 X 5.22 X 3.59 MM

March 29, 2024

Description

Measurements

Carat Weight

Color Grade

Clarity Grade

Inscription(s)

### LABORATORY GROWN DIAMOND REPORT

March 29, 2024

IGI Report Number LG627498304

Description

LABORATORY GROWN DIAMOND

7.40 X 5.22 X 3.59 MM

Shape and Cutting Style

EMERALD CUT

VS 1

Measurements

GRADING RESULTS

Clarity Grade

Carat Weight 1.36 CARAT

Color Grade

뭐하지만 않면까지 않는데 나를 보면하다.

## ADDITIONAL GRADING INFORMATION

Polish **EXCELLENT** 

Symmetry **EXCELLENT** 

Fluorescence NONE

Inscription(s) LG627498304

Comments: This Laboratory Grown Diamond was created by Chemical Vapor Deposition (CVD) growth process and may include post-growth treatment.

FD - 10 20

66%

Comments: This Laboratory Grown Diamond was created by Chemical Vapor Deposition (CVD) growth process and may include post-growth treatment. Type Ila

www.igi.org