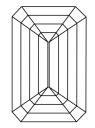

tion

Measurements

Carat Weight

Color Grade

Clarity Grade

Inscription(s)

**GRADING RESULTS** 

IGI Report Number

Shape and Cutting Style

# **ELECTRONIC COPY**

### LABORATORY GROWN DIAMOND REPORT

March 29, 2024

IGI Report Number LG627498304

Description

LABORATORY GROWN DIAMOND

7.40 X 5.22 X 3.59 MM

Shape and Cutting Style

EMERALD CUT

VS 1

Measurements

GRADING RESULTS

Clarity Grade

Carat Weight 1.36 CARAT

Color Grade

뭐하지만 않면까지 않는데 나를 보면하다.

## ADDITIONAL GRADING INFORMATION

Polish **EXCELLENT** 

Symmetry **EXCELLENT** 

Fluorescence NONE

Inscription(s) LG627498304

Comments: This Laboratory Grown Diamond was created by Chemical Vapor Deposition (CVD) growth process and may include post-growth treatment.

Type IIa

# PROPORTIONS



#### **CLARITY CHARACTERISTICS**





# **KEY TO SYMBOLS**

Red symbols indicate internal characteristics. Green symbols indicate external characteristics.

### **GRADING SCALES**

### CLARITY

| IF                     | VVS <sup>1-2</sup>             | VS <sup>1-2</sup>         | SI 1-2               | I 1 - 3  |
|------------------------|--------------------------------|---------------------------|----------------------|----------|
| Internally<br>Flawless | Very Very<br>Slightly Included | Very<br>Slightly Included | Slightly<br>Included | Included |

#### COLOR

| E F G H I J Faint Very Light Lig | ght |
|----------------------------------|-----|
|----------------------------------|-----|



Sample Image Used



© IGI 2020, International Gemological Institute

FD - 10 20





66%

Comments: This Laboratory Grown Diamond