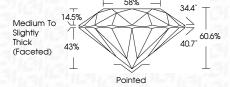

YMBOLS**

Red symbols indicate internal characteristics. Green symbols indicate external characteristics.

#### **GRADING SCALES**

#### CLARITY

| IF                     | VVS <sup>1-2</sup>             | VS <sup>1-2</sup>         | SI 1-2               | I <sup>1-3</sup> |
|------------------------|--------------------------------|---------------------------|----------------------|------------------|
| Internally<br>Flawless | Very Very<br>Slightly Included | Very<br>Slightly Included | Slightly<br>Included | Included         |

#### COLOR

| E | F | G | Н | I | J | Faint | Very Light | Ligh |
|---|---|---|---|---|---|-------|------------|------|
|---|---|---|---|---|---|-------|------------|------|



Sample Image Used



© IGI 2020, International Gemological Institute

FD - 10 20







#### ADDITIONAL GRADING INFORMATION

| Polish   | EXCELLEN |
|----------|----------|
| Symmetry | EXCELLEN |
|          |          |

Fluorescence (159) LG627498367 Inscription(s)

Comments: This Laboratory Grown Diamond was created by Chemical Vapor Deposition (CVD) growth process and may include post-growth treatment.





www.igi.org