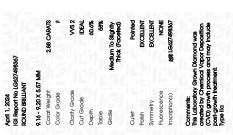

# LABORATORY GROWN DIAMOND REPORT

April 1, 2024

IGI Report Number LG627498367

Description

LABORATORY GROWN DIAMOND

Shape and Cutting Style

9.16 - 9.20 X 5.57 MM

ROUND BRILLIANT

# **GRADING RESULTS**

Measurements

2.88 CARATS Carat Weight

Color Grade

VVS 2

Cut Grade

Clarity Grade

**IDEAL** 

# ADDITIONAL GRADING INFORMATION

Polish **EXCELLENT** 

**EXCELLENT** Symmetry

NONE Fluorescence

1/到 LG627498367 Inscription(s)

Comments: This Laboratory Grown Diamond was created by Chemical Vapor Deposition (CVD) growth process and may include post-growth treatment. Type IIa

#### ADDITIONAL GRADING INFORMATION

| Polish   | EXCELLEN |
|----------|----------|
| Symmetry | EXCELLEN |
|          |          |

Fluorescence (159) LG627498367 Inscription(s)

Comments: This Laboratory Grown Diamond was created by Chemical Vapor Deposition (CVD) growth process and may include post-growth treatment.