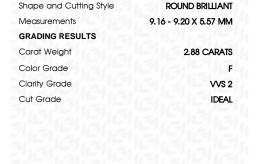

# LABORATORY GROWN DIAMOND REPORT

April 1, 2024

IGI Report Number LG627498367

Description

LABORATORY GROWN DIAMOND

Shape and Cutting Style

9.16 - 9.20 X 5.57 MM

ROUND BRILLIANT

# **GRADING RESULTS**

Measurements

2.88 CARATS Carat Weight

Color Grade

VVS 2

Cut Grade

Clarity Grade

**IDEAL** 