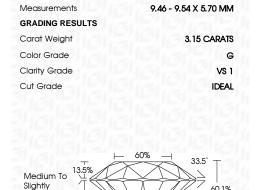

#### LABORATORY GROWN DIAMOND REPORT

IGI Report Number

Description

Shape and Cutting Style

Measurements

Color Grade

Carat Weight

Clarity Grade

Cut Grade

Polish Symmetry

Fluorescence

April 1, 2024

LG627499108

LABORATORY GROWN DIAMOND

ROUND BRILLIANT

9.46 - 9.54 X 5.70 MM

# **GRADING RESULTS**

3.15 CARATS

G

VS 1

**IDEAL** 

## **PROPORTIONS**