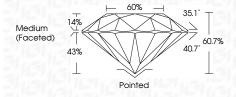

# LG627499122

Pointed

Report verification at igi.org

**PROPORTIONS** 

14%

43%

**CLARITY CHARACTERISTICS** 

**KEY TO SYMBOLS** 

Red symbols indicate internal characteristics.

Green symbols indicate external characteristics.

Medium

(Faceted)