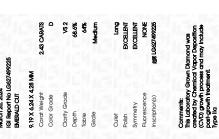

Report verification at igi.org

LG627499225

DIAMOND

68.6%

LABORATORY GROWN

March 26, 2024

Description

Medium

#### ADDITIONAL GRADING INFORMATION

Polish **EXCELLENT** 

**EXCELLENT** Symmetry

NONE Fluorescence

Inscription(s) 131 LG627499225

Comments: This Laboratory Grown Diamond was created by Chemical Vapor Deposition (CVD) growth process and may include post-growth treatment.

# ADDITIONAL GRADING INFORMATION

50.5%

| Polish   | EXCELLENT |
|----------|-----------|
| Symmetry | EXCELLENT |
|          |           |

NONE Fluorescence Inscription(s) (何) LG627499225

Long

Comments: This Laboratory Grown Diamond was created by Chemical Vapor Deposition (CVD) growth process and may include post-growth treatment.