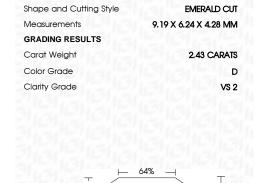

## LABORATORY GROWN DIAMOND REPORT

March 26, 2024

IGI Report Number LG627499225

LABORATORY GROWN Description

DIAMOND

D

Shape and Cutting Style **EMERALD CUT** 

Measurements 9.19 X 6.24 X 4.28 MM

# **GRADING RESULTS**

2.43 CARATS Carat Weight

Color Grade

Clarity Grade VS 2