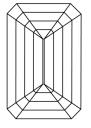

Report verification at igi.org

LG627499225

DIAMOND

68.6%

LABORATORY GROWN

March 26, 2024

Description

Medium

IGI Report Number

# **ELECTRONIC COPY**

## LABORATORY GROWN DIAMOND REPORT

March 26, 2024

IGI Report Number LG627499225

LABORATORY GROWN Description

DIAMOND

D

Shape and Cutting Style **EMERALD CUT** 

Measurements 9.19 X 6.24 X 4.28 MM

# **GRADING RESULTS**

2.43 CARATS Carat Weight

Color Grade

Clarity Grade VS 2

#### ADDITIONAL GRADING INFORMATION

Polish **EXCELLENT** 

**EXCELLENT** Symmetry

NONE Fluorescence

Inscription(s) 131 LG627499225

Comments: This Laboratory Grown Diamond was created by Chemical Vapor Deposition (CVD) growth process and may include post-growth treatment.

Type IIa

#### **PROPORTIONS**



## **CLARITY CHARACTERISTICS**





#### **KEY TO SYMBOLS**

Red symbols indicate internal characteristics. Green symbols indicate external characteristics.

#### **GRADING SCALES**

#### CLARITY

| IF                     | VVS <sup>1-2</sup>             | VS <sup>1-2</sup>         | SI 1-2               | 11-3     |
|------------------------|--------------------------------|---------------------------|----------------------|----------|
| Internally<br>Flawless | Very Very<br>Slightly Included | Very<br>Slightly Included | Slightly<br>Included | Included |

#### COLOR

| E | F | G | Н | I | J | Faint | Very Light | Light |
|---|---|---|---|---|---|-------|------------|-------|
|---|---|---|---|---|---|-------|------------|-------|



Sample Image Used



© IGI 2020, International Gemological Institute

FD - 10 20





# AD