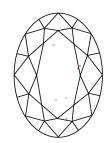

March 26, 2024

Description

IGI Report Number

Shape and Cutting Style

# **INSTITUTE**

# **ELECTRONIC COPY**

# LABORATORY GROWN DIAMOND REPORT

March 26, 2024

IGI Report Number LG627499296

LABORATORY GROWN Description

DIAMOND

Shape and Cutting Style OVAL BRILLIANT

Measurements 11.75 X 8.09 X 4.83 MM

# **GRADING RESULTS**

2.88 CARATS Carat Weight

Color Grade

Clarity Grade VS 2

## ADDITIONAL GRADING INFORMATION

Polish **EXCELLENT** 

**EXCELLENT** Symmetry

NONE Fluorescence

/函 LG627499296 Inscription(s)

Comments: This Laboratory Grown Diamond was created by Chemical Vapor Deposition (CVD) growth process and may include post-growth treatment.

Type IIa

# **PROPORTIONS**



# **CLARITY CHARACTERISTICS**





## **KEY TO SYMBOLS**

Red symbols indicate internal characteristics. Green symbols indicate external characteristics.

## **GRADING SCALES**

## CLARITY

| IF                     | VVS 1-2                        | VS <sup>1-2</sup>         | SI 1-2               | I <sup>1-3</sup> |
|------------------------|--------------------------------|---------------------------|----------------------|------------------|
| Internally<br>Flawless | Very Very<br>Slightly Included | Very<br>Slightly Included | Slightly<br>Included | Included         |

### COLOR

| E | F | G | Н | I | J | Faint | Very Light | Light |  |
|---|---|---|---|---|---|-------|------------|-------|--|



Sample Image Used



© IGI 2020, International Gemological Institute

FD - 10 20





LG627499296

**OVAL BRILLIANT**