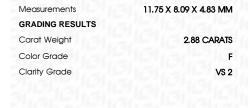

# **GRADING RESULTS**

2.88 CARATS Carat Weight

Color Grade

Clarity Grade VS 2