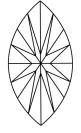

Report verification at igi.org

LG627499420

DIAMOND

63.5%

(159) LG627499420

LABORATORY GROWN

March 29, 2024

Description

IGI Report Number

# **ELECTRONIC COPY**

### LABORATORY GROWN DIAMOND REPORT

March 29, 2024

IGI Report Number LG627499420

Description

LABORATORY GROWN DIAMOND MARQUISE BRILLIANT

Shape and Cutting Style

11.39 X 5.23 X 3.32 MM

**GRADING RESULTS** 

Measurements

1.08 CARAT Carat Weight

Color Grade

Clarity Grade VS 1

### ADDITIONAL GRADING INFORMATION

Polish **EXCELLENT** 

**EXCELLENT** Symmetry

NONE Fluorescence

Inscription(s) 131 LG627499420

Comments: This Laboratory Grown Diamond was created by Chemical Vapor Deposition (CVD) growth process and may include post-growth treatment.

Type IIa

### **PROPORTIONS**



### **CLARITY CHARACTERISTICS**





### **KEY TO SYMBOLS**

Red symbols indicate internal characteristics. Green symbols indicate external characteristics.

### **GRADING SCALES**

### CLARITY

| IF         | VVS <sup>1-2</sup> | VS <sup>1-2</sup> | SI 1-2   | 11-3     |
|------------|--------------------|-------------------|----------|----------|
| Internally | Very Very          | Very              | Slightly | Included |
| Flawless   | Slightly Included  | Slightly Included | Included |          |

## COLOR

| Е | F | G | Н | I | J | Faint | Very Light | Light |
|---|---|---|---|---|---|-------|------------|-------|
|---|---|---|---|---|---|-------|------------|-------|



Sample Image Used



© IGI 2020, International Gemological Institute

FD - 10 20





#### ADDITIONAL GRADING INFORMATION

45%

| Polish       | EXCE