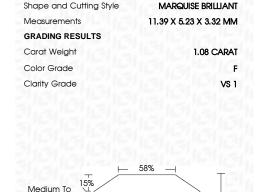

### LABORATORY GROWN DIAMOND REPORT

March 29, 2024

IGI Report Number LG627499420

Description

LABORATORY GROWN DIAMOND MARQUISE BRILLIANT

Shape and Cutting Style

11.39 X 5.23 X 3.32 MM

**GRADING RESULTS** 

Measurements

1.08 CARAT Carat Weight

Color Grade

Clarity Grade VS 1

### ADDITIONAL GRADING INFORMATION

Polish **EXCELLENT** 

**EXCELLENT** Symmetry

NONE Fluorescence

Inscription(s) 131 LG627499420

Comments: This Laboratory Grown Diamond was created by Chemical Vapor Deposition (CVD) growth process and may include post-growth treatment.