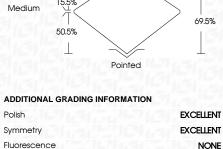

## **PROPORTIONS**

## ADDITIONAL GRADING INFORMATION

Polish **EXCELLENT** 

**EXCELLENT** Symmetry

NONE Fluorescence

131 LG627499858 Inscription(s)

Comments: This Laboratory Grown Diamond was created by Chemical Vapor Deposition (CVD) growth process and may include post-growth treatment.