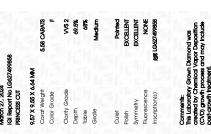

Report verification at igi.org

LG627499858

PRINCESS CUT 9.57 X 9.55 X 6.64 MM

5.58 CARATS

(159) LG627499858

VVS 2

DIAMOND

LABORATORY GROWN

March 27, 2024

Description

Measurements **GRADING RESULTS** 

Carat Weight

Color Grade

Clarity Grade

Inscription(s)

IGI Report Number

## LABORATORY GROWN DIAMOND REPORT

March 27, 2024

IGI Report Number LG627499858

LABORATORY GROWN Description

DIAMOND

PRINCESS CUT

Shape and Cutting Style

9.57 X 9.55 X 6.64 MM

## **GRADING RESULTS**

Measurements

Carat Weight 5.58 CARATS

Color Grade

Clarity Grade VVS 2

## ADDITIONAL GRADING INFORMATION

Polish **EXCELLENT** 

**EXCELLENT** Symmetry

NONE Fluorescence

131 LG627499858 Inscription(s)

Comments: This Laboratory Grown Diamond was created by Chemical Vapor Deposition (CVD) growth process and may include post-growth treatment.