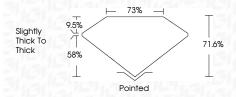

>1-2</sup>             | VS <sup>1-2</sup>         | SI 1-2               | I 1 - 3  |
|------------------------|--------------------------------|---------------------------|----------------------|----------|
| Internally<br>Flawless | Very Very<br>Slightly Included | Very<br>Slightly Included | Slightly<br>Included | Included |
| COLOR                  |                                |                           |                      |          |

Faint

Very Light

Light





Sample Image Used



© IGI 2020, International Gemological Institute

FD - 10 20



#### April 6, 2024 IGI Report Number LG628401356 Description LABORATORY GROWN DIAMOND Shape and Cutting Style PRINCESS CUT 10.37 X 10.37 X 7.42 MM Measurements **GRADING RESULTS** Carat Weight 7.01 CARATS Color Grade Clarity Grade



VS 1

#### ADDITIONAL GRADING INFORMATION

| EXCELLENT         |
|-------------------|
| EXCELLENT         |
| NONE              |
| (159) LG628401356 |
|                   |

Comments: This Laboratory Grown Diamond was created by Chemical Vapor Deposition (CVD) growth process and may include post-growth treatment.





www.igi.org