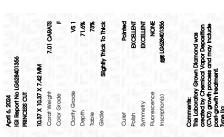

# LABORATORY GROWN DIAMOND REPORT

April 6, 2024

IGI Report Number LG628401356

LABORATORY GROWN Description

DIAMOND

Shape and Cutting Style PRINCESS CUT

Measurements 10.37 X 10.37 X 7.42 MM

# **GRADING RESULTS**

7.01 CARATS Carat Weight

Color Grade

Clarity Grade VS 1

### ADDITIONAL GRADING INFORMATION

Polish **EXCELLENT** 

**EXCELLENT** Symmetry

NONE Fluorescence

Inscription(s) 151 LG628401356

Comments: This Laboratory Grown Diamond was created by Chemical Vapor Deposition (CVD) growth process and may include post-growth treatment.