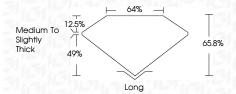

up>1-2</sup>             | VS <sup>1-2</sup>         | SI 1-2               | I <sup>1-3</sup> |
|--|------------------------|--------------------------------|---------------------------|----------------------|------------------|
|  | Internally<br>Flawless | Very Very<br>Slightly Included | Very<br>Slightly Included | Slightly<br>Included | Included         |

## COLOR

| ) | Е | F | G | Н | I | J | Faint | Very Light | Light |
|---|---|---|---|---|---|---|-------|------------|-------|



Sample Image Used



© IGI 2020, International Gemological Institute

FD - 10 20





Shape and Cutting Style EMERALD CUT

Measurements 8.58 X 5.99 X 3.94 MM

LG628401577

DIAMOND

LABORATORY GROWN

### GRADING RESULTS

April 5, 2024

IGI Report Number

Carat Weight

Color Grade

F

Clarity Grade

VS 1



#### ADDITIONAL GRADING INFORMATION

Polish EXCELLENT
Symmetry EXCELLENT
Fluorescence NONE
Inscription(s) ISS LG628401577

Comments: This Laboratory Grown Diamond was created by Chemical Vapor Deposition (CVD) growth process and may include post-growth treatment. Type Ila