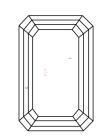

#### **PROPORTIONS**

## LABORATORY GROWN DIAMOND REPORT

April 5, 2024

IGI Report Number LG628401577

Description LABORATORY GROWN

DIAMOND

Shape and Cutting Style EMERALD CUT

Measurements 8.58 X 5.99 X 3.94 MM