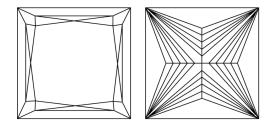

Report verification at igi.org

LG628402139

(国) LG628402139

DIAMOND

LABORATORY GROWN

April 9, 2024

Description

IGI Report Number



# **ELECTRONIC COPY**

## LABORATORY GROWN DIAMOND REPORT

April 9, 2024

IGI Report Number LG628402139

Description LABORATORY GROWN

DIAMOND

Shape and Cutting Style PRINCESS CUT

Measurements 5.47 X 5.43 X 3.82 MM

**GRADING RESULTS** 

Carat Weight 1.02 CARAT

Color Grade

Clarity Grade INTERNALLY FLAWLESS

# ADDITIONAL GRADING INFORMATION

Polish **EXCELLENT** 

Symmetry **EXCELLENT** 

Fluorescence NONE

Inscription(s) LG628402139

Comments: This Laboratory Grown Diamond was created by Chemical Vapor Deposition (CVD) growth process and may include post-growth treatment.

Type IIa

## **PROPORTIONS**



#### **CLARITY CHARACTERISTICS**



## **KEY TO SYMBOLS**

Red symbols indicate internal characteristics. Green symbols indicate external characteristics.

## **GRADING SCALES**

## CLARITY

| 1 | IF                     | VVS <sup>1-2</sup>             | VS 1-2                    | SI 1-2               | I <sup>1-3</sup> |
|---|------------------------|--------------------------------|---------------------------|----------------------|------------------|
|   | Internally<br>Flawless | Very Very<br>Slightly Included | Very<br>Slightly Included | Slightly<br>Included | Included         |

# COLOR

| E F G H I J Faint Very Light |
|------------------------------|
|------------------------------|



Sample Image Used



© IGI 2020, International Gemological Institute

FD - 10 20







#### ADDITIONAL GRADING INFORMATION

Insc