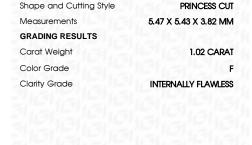

## LABORATORY GROWN DIAMOND REPORT

April 9, 2024

IGI Report Number LG628402139

Description LABORATORY GROWN

DIAMOND

Shape and Cutting Style PRINCESS CUT

Measurements 5.47 X 5.43 X 3.82 MM

**GRADING RESULTS** 

Carat Weight 1.02 CARAT

Color Grade

Clarity Grade INTERNALLY FLAWLESS