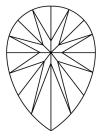

Report verification at igi.org

LG628404195

DIAMOND

LABORATORY GROWN

April 8, 2024

Description

IGI Report Number



# **ELECTRONIC COPY**

## LABORATORY GROWN DIAMOND REPORT

April 8, 2024

IGI Report Number LG628404195

Description

LABORATORY GROWN DIAMOND

Shape and Cutting Style

10.51 X 6.42 X 3.94 MM

PEAR BRILLIANT

### **GRADING RESULTS**

Measurements

Carat Weight 1.56 CARAT

Color Grade

Clarity Grade VS 1

#### ADDITIONAL GRADING INFORMATION

Polish **EXCELLENT** 

Symmetry **EXCELLENT** 

Fluorescence NONE

Inscription(s) (G) LG628404195

Comments: This Laboratory Grown Diamond was created by Chemical Vapor Deposition (CVD) growth process and may include post-growth treatment.

Type IIa

### **PROPORTIONS**



## **CLARITY CHARACTERISTICS**





#### **KEY TO SYMBOLS**

Red symbols indicate internal characteristics. Green symbols indicate external characteristics.

#### **GRADING SCALES**

#### CLARITY

| IF                     | VVS <sup>1-2</sup>             | VS <sup>1-2</sup>         | SI 1-2               | I 1 - 3  |
|------------------------|--------------------------------|---------------------------|----------------------|----------|
| Internally<br>Flawless | Very Very<br>Slightly Included | Very<br>Slightly Included | Slightly<br>Included | Included |

## COLOR

| Е | F | G | Н | I | J | Faint | Very Light | Light |
|---|---|---|---|---|---|-------|------------|-------|
|   |   |   |   |   |   |       | •          | •     |



Sample Image Used



© IGI 2020, International Gemological Institute

FD - 10 20







####