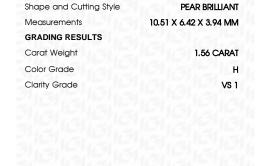

## LABORATORY GROWN DIAMOND REPORT

April 8, 2024

IGI Report Number LG628404195

Description

LABORATORY GROWN DIAMOND

Shape and Cutting Style

10.51 X 6.42 X 3.94 MM

PEAR BRILLIANT

### **GRADING RESULTS**

Measurements

Carat Weight 1.56 CARAT

Color Grade

Clarity Grade VS 1