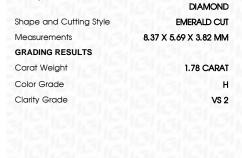

## LABORATORY GROWN DIAMOND REPORT

April 9, 2024

IGI Report Number LG628404238

Description LABORATORY GROWN

DIAMOND

Shape and Cutting Style EMERALD CUT

Measurements 8.37 X 5.69 X 3.82 MM

## **GRADING RESULTS**

Carat Weight 1.78 CARAT

Color Grade

Clarity Grade VS 2