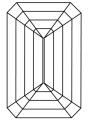

Report verification at igi.org

LG628404238

LABORATORY GROWN

April 9, 2024

Description

IGI Report Number

## **ELECTRONIC COPY**

## LABORATORY GROWN DIAMOND REPORT

April 9, 2024

IGI Report Number LG628404238

Description LABORATORY GROWN

DIAMOND

Shape and Cutting Style EMERALD CUT

Measurements 8.37 X 5.69 X 3.82 MM

## **GRADING RESULTS**

Carat Weight 1.78 CARAT

Color Grade

Clarity Grade VS 2

## ADDITIONAL GRADING INFORMATION

Polish **EXCELLENT** 

Symmetry **EXCELLENT** 

Fluorescence NONE

Inscription(s) LG628404238

Comments: This Laboratory Grown Diamond was created by Chemical Vapor Deposition (CVD) growth

process and may include post-growth treatment.

Type IIa

# PROPORTIONS



## **CLARITY CHARACTERISTICS**





### **KEY TO SYMBOLS**

Red symbols indicate internal characteristics. Green symbols indicate external characteristics.

### **GRADING SCALES**

### CLARITY

| IF                     | VVS <sup>1-2</sup>             | VS <sup>1-2</sup>         | SI 1-2               | I 1 - 3  |
|------------------------|--------------------------------|---------------------------|----------------------|----------|
| Internally<br>Flawless | Very Very<br>Slightly Included | Very<br>Slightly Included | Slightly<br>Included | Included |

LABORATORY GROWN

DIAMOND REPORT

#### COLOR

| E | F | G | Н | I | J | Faint | Very Light | Light |
|---|---|---|---|---|---|-------|------------|-------|
|---|---|---|---|---|---|-------|------------|-------|



Sample Image Used



© IGI 2020, International Gemological