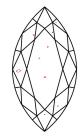

### **PROPORTIONS**

## LABORATORY GROWN DIAMOND REPORT

April 8, 2024

IGI Report Number LG628404424

Description

LABORATORY GROWN DIAMOND

Shape and Cutting Style

MARQUISE BRILLIANT 14.67 X 6.81 X 4.37 MM

E

GRADING RESULTS

Measurements

Carat Weight 2.49 CARATS

Color Grade

Clarity Grade VS 2