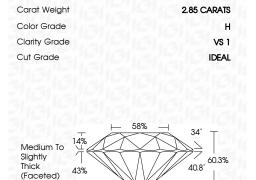

Measurements **GRADING RESULTS** 

IGI Report Number

Shape and Cutting Style

# LABORATORY GROWN DIAMOND REPORT

April 8, 2024

IGI Report Number LG628404682

Description

LABORATORY GROWN DIAMOND

Shape and Cutting Style

**ROUND BRILLIANT** 9.15 - 9.19 X 5.54 MM

Н

**IDEAL** 

**GRADING RESULTS** 

Measurements

2.85 CARATS Carat Weight

Color Grade

Clarity Grade VS 1

Cut Grade

ADDITIONAL GRADING INFORMATION