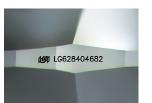

Polish **EXCELLENT** 

**EXCELLENT** Symmetry

NONE Fluorescence

1/5/1 LG628404682 Inscription(s)

Comments: This Laboratory Grown Diamond was created by Chemical Vapor Deposition (CVD) growth process and may include post-growth treatment. Type IIa

#### ADDITIONAL GRADING INFORMATION

| Polish       | EXCELLENT |
|--------------|-----------|
| Symmetry     | EXCELLENT |
| Fluorescence | NONE      |

Pointed

Comments: This Laboratory Grown Diamond was created by Chemical Vapor Deposition (CVD) growth process and may include post-growth treatment.

Inscription(s)