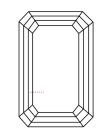

# **ELECTRONIC COPY**

## LABORATORY GROWN DIAMOND REPORT

April 4, 2024

IGI Report Number LG628406829

LABORATORY GROWN Description

DIAMOND

E

Shape and Cutting Style **EMERALD CUT** 

Measurements 8.59 X 6.03 X 4.19 MM

## **GRADING RESULTS**

2.14 CARATS Carat Weight

Color Grade

Clarity Grade VS 2

#### ADDITIONAL GRADING INFORMATION

Polish **EXCELLENT** 

**EXCELLENT** Symmetry

NONE Fluorescence

/函 LG628406829 Inscription(s)

Comments: This Laboratory Grown Diamond was created by Chemical Vapor Deposition (CVD) growth process and may include post-growth treatment.

Type IIa

#### **PROPORTIONS**



## **CLARITY CHARACTERISTICS**





#### **KEY TO SYMBOLS**

Red symbols indicate internal characteristics. Green symbols indicate external characteristics.

#### **GRADING SCALES**

#### CLARITY

| IF.        | VVS <sup>1-2</sup> | VS <sup>1-2</sup> | SI 1-2   | I 1 - 3  |
|------------|--------------------|-------------------|----------|----------|
| Internally | Very Very          | Very              | Slightly | Included |
| Flawless   | Slightly Included  | Slightly Included | Included |          |

#### COLOR

| E | F | G | Н | I | J | Faint | Very Light | Light |
|---|---|---|---|---|---|-------|------------|-------|
|---|---|---|---|---|---|-------|------------|-------|



Sample Image Used



© IGI 2020, International Gemological Institute

FD - 10 20



April 4, 2024 IGI Report Number

LG628406829

Description