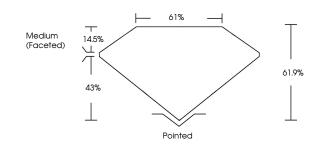

Type IIa

**PROPORTIONS** 

LG628407404

DIAMOND **OVAL BRILLIANT** 

2.29 CARATS

VS 1

**EXCELLENT EXCELLENT** 

/函 LG628407404

NONE

LABORATORY GROWN

10.81 X 7.38 X 4.57 MM