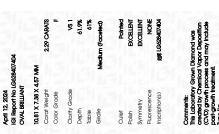

Report verification at igi.org

LG628407404

(159) LG628407404

LABORATORY GROWN

April 12, 2024

Description

IGI Report Number

### LABORATORY GROWN DIAMOND REPORT

April 12, 2024

IGI Report Number

Description

Shape and Cutting Style Measurements

**GRADING RESULTS** 

Carat Weight

Color Grade

Clarity Grade

ADDITIONAL GRADING INFORMATION

process and may include post-growth treatment.

Polish

Symmetry

Fluorescence

Inscription(s)

Comments: This Laboratory Grown Diamond was created by Chemical Vapor Deposition (CVD) growth

Type IIa

**PROPORTIONS** 

LG628407404

DIAMOND **OVAL BRILLIANT** 

2.29 CARATS

VS 1

**EXCELLENT EXCELLENT** 

/函 LG628407404

NONE

LABORATORY GROWN

10.81 X 7.38 X 4.57 MM

#### ADDITIONAL GRADING INFORMATION

Inscription(s)

| Polish       | EXCELLEN |
|--------------|----------|
| Symmetry     | EXCELLEN |
| Fluorescence | NON      |

Comments: This Laboratory Grown Diamond was created by Chemical Vapor Deposition (CVD) growth process and may include post-growth treatment.