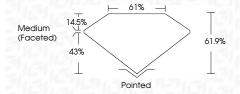

Type IIa

**PROPORTIONS** 

LG628407404

DIAMOND **OVAL BRILLIANT** 

2.29 CARATS

VS 1

**EXCELLENT EXCELLENT** 

/函 LG628407404