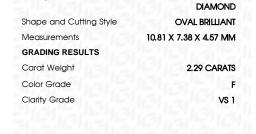

### LABORATORY GROWN DIAMOND REPORT

April 12, 2024

IGI Report Number

Description

Shape and Cutting Style Measurements

**GRADING RESULTS** 

Carat Weight

Color Grade

Clarity Grade

ADDITIONAL GRADING INFORMATION

process and may include post-growth treatment.

Polish

Symmetry

Fluorescence

Inscription(s)

Comments: This Laboratory Grown Diamond was created by Chemical Vapor Deposition (CVD) growth

Type IIa

**PROPORTIONS** 

LG628407404

DIAMOND **OVAL BRILLIANT** 

2.29 CARATS

VS 1

**EXCELLENT EXCELLENT** 

/函 LG628407404

NONE

LABORATORY GROWN

10.81 X 7.38 X 4.57 MM