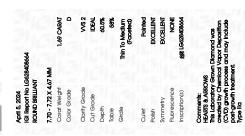

Report verification at igi.org

LG628408664

DIAMOND

1.69 CARAT

LABORATORY GROWN

7.70 - 7.72 X 4.67 MM

ROUND BRILLIANT

April 5, 2024

Description

Measurements **GRADING RESULTS** 

Carat Weight

Color Grade

IGI Report Number

Shape and Cutting Style

# LABORATORY GROWN DIAMOND REPORT

April 5, 2024

IGI Report Number LG628408664

LABORATORY GROWN Description

DIAMOND

Shape and Cutting Style

7.70 - 7.72 X 4.67 MM

**ROUND BRILLIANT** 

D

**EXCELLENT** 

**GRADING RESULTS** 

Measurements

1.69 CARAT Carat Weight

Color Grade

Clarity Grade VVS 2

Cut Grade **IDEAL** 

ADDITIONAL GRADING INFORMATION

Polish

**EXCELLENT** Symmetry

NONE Fluorescence

1/5/1 LG628408664 Inscription(s)

Comments: HEARTS & ARROWS

This Laboratory Grown Diamond was created by

Chemical Vapor Deposition (CVD) growth process and

### ADDITIONAL GRADING INFORMATION

| Polish   | EXCELLENT |  |  |
|----------|-----------|--|--|
| Symmetry | EXCELLENT |  |  |

NONE Fluorescence Inscription(s) (151) LG628408664

Comments: HEARTS & ARROWS

This Laboratory Grown Diamond was created by Chemical Vapor Deposition (CVD) growth process and may include post-growth treatment

Type IIa