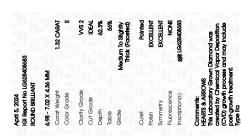

LG628408683 Report verification at igi.org

LG628408683

DIAMOND

1.32 CARAT

E

VVS 2

IDEAL

**EXCELLENT** 

**EXCELLENT** 

(451) LG628408683

NONE

LABORATORY GROWN

ROUND BRILLIANT 6.98 - 7.02 X 4.36 MM

April 5, 2024

Description

Measurements **GRADING RESULTS** 

Carat Weight

Color Grade

Clarity Grade

Medium To

Slightly Thick (Faceted)

Polish

Symmetry

Fluorescence

Inscription(s)

Type IIa

Cut Grade

IGI Report Number

Shape and Cutting Style

## LABORATORY GROWN DIAMOND REPORT

April 5, 2024

IGI Report Number LG628408683

LABORATORY GROWN Description

DIAMOND

E

Shape and Cutting Style **ROUND BRILLIANT** 

Measurements 6.98 - 7.02 X 4.36 MM

#### **GRADING RESULTS**

1.32 CARAT Carat Weight

Color Grade

Clarity Grade VVS 2

Cut Grade **IDEAL** 

# ADDITIONAL GRADING INFORMATION

Polish **EXCELLENT** 

**EXCELLENT** Symmetry

NONE Fluorescence

1/5/1 LG628408683 Inscription(s)

Comments: HEARTS & ARROWS

This Laboratory Grown Diamond was created by

Chemical Vapor Deposition (CVD) growth process and

may include post-growth treatment.

Type IIa