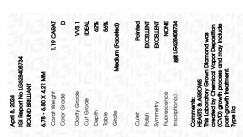

Report verification at igi.org

LG628408734

DIAMOND

1.19 CARAT

VVS 1

IDEAL

LABORATORY GROWN

ROUND BRILLIANT 6.78 - 6.80 X 4.21 MM

Measurements
GRADING RESULTS

Carat Weight

Color Grade Clarity Grade

Cut Grade

Medium

Polish

Symmetry

Fluorescence

#### LABORATORY GROWN DIAMOND REPORT

April 8, 2024

IGI Report Number LG628408734

Description LABORATORY GROWN

DIAMOND

Shape and Cutting Style ROUND BRILLIANT

Measurements 6.78 - 6.80 X 4.21 MM

**GRADING RESULTS** 

Carat Weight 1.19 CARAT

Color Grade D

Clarity Grade VV\$ 1

Cut Grade IDEAL

ADDITIONAL GRADING INFORMATION

Polish **EXCELLENT** 

Symmetry **EXCELLENT** 

Fluorescence NONE

Inscription(s) (3) LG628408734

Comments: HEARTS & ARROWS

This Laboratory Grown Diamond was created by

Chemical Vapor Deposition (CVD) growth process and

may include post-growth treatment.

Type IIa