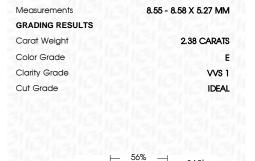

### LABORATORY GROWN DIAMOND REPORT

April 8, 2024

IGI Report Number LG628408764

LABORATORY GROWN Description

DIAMOND

Shape and Cutting Style **ROUND BRILLIANT** 

Measurements 8.55 - 8.58 X 5.27 MM

**GRADING RESULTS** 

Carat Weight 2.38 CARATS

Color Grade

Clarity Grade VVS 1

Cut Grade **IDEAL** 

ADDITIONAL GRADING INFORMATION

Polish **EXCELLENT** 

**EXCELLENT** Symmetry

NONE Fluorescence