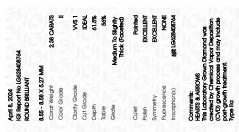

E

LG628408764 Report verification at igi.org

LG628408764

DIAMOND

LABORATORY GROWN

ROUND BRILLIANT

April 8, 2024

Description

IGI Report Number

Shape and Cutting Style

### LABORATORY GROWN DIAMOND REPORT

April 8, 2024

IGI Report Number LG628408764

LABORATORY GROWN Description

DIAMOND

Shape and Cutting Style **ROUND BRILLIANT** 

Measurements 8.55 - 8.58 X 5.27 MM

**GRADING RESULTS** 

Carat Weight 2.38 CARATS

Color Grade

Clarity Grade VVS 1

Cut Grade **IDEAL** 

ADDITIONAL GRADING INFORMATION

Polish **EXCELLENT** 

**EXCELLENT** Symmetry

NONE Fluorescence

1/5/1 LG628408764 Inscription(s)

Comments: HEARTS & ARROWS

This Laboratory Grown Diamond was created by

Chemical Vapor Deposition (CVD) growth process and

may include post-growth treatment.

Type IIa