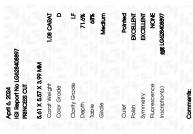

### LABORATORY GROWN DIAMOND REPORT

April 6, 2024

IGI Report Number LG628408897

Description LABORATORY GROWN

DIAMOND

Shape and Cutting Style PRINCESS CUT

Measurements 5.61 X 5.57 X 3.99 MM

**GRADING RESULTS** 

Carat Weight 1.08 CARAT

Color Grade D

Clarity Grade INTERNALLY FLAWLESS

### ADDITIONAL GRADING INFORMATION

Polish **EXCELLENT** 

Symmetry **EXCELLENT** 

Fluorescence NONE

Inscription(s) (5) LG628408897

Comments: As Grown - No indication of post-growth

treatment.

This Laboratory Grown Diamond was created by High Pressure High Temperature (HPHT) growth process.