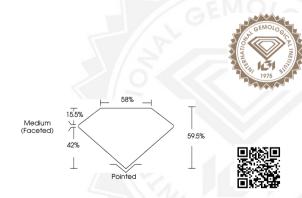

Carat Weight 0.90 CARAT

9.79 X 5.33 X 3.17 MM

Color Grade D

Clarity Grade VVS 2

#### 9.79 X 5.33 X 3.17 MM

 Carat Weight
 0.90 CARAT

 Color Grade
 D

 Clarifty Grade
 VS 2

 Polish
 EXCELLENT

 Symmetry
 EXCELLENT

 Fluorescence
 NONE

Inscription(s) (50 LG628415269 Comments: As Grown - No indication of post-growth treatment. This Laboratory Grown Diamond was created by High Pressure High Temperature (HPHT)

# 9.79 X 5.33 X 3.17 MM

Carat Weight 0.90 CARAT
Color Grade D
Clarity Grade VVS 2
Polish EXCELLENT

**EXCELLENT** 

NONE

Symmetry Fluorescence

Inscription(s) IGN LG628415269 Comments: As Grown - No Indication of post-growth treatment. This Laboratory Grown