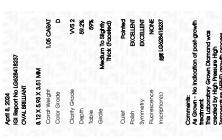

# LABORATORY GROWN DIAMOND REPORT

April 8, 2024

IGI Report Number LG628418237

Description

LABORATORY GROWN DIAMOND

Shape and Cutting Style

8.12 X 5.93 X 3.51 MM

**OVAL BRILLIANT** 

# **GRADING RESULTS**

Measurements

1.05 CARAT Carat Weight

Color Grade

Clarity Grade VVS 2

# ADDITIONAL GRADING INFORMATION

Polish **EXCELLENT** 

**EXCELLENT** Symmetry

NONE Fluorescence

15 LG628418237 Inscription(s)

Comments: As Grown - No indication of post-growth

treatment

This Laboratory Grown Diamond was created by High Pressure High Temperature (HPHT) growth process.

Type II

# ADDITIONAL GRADING INFORMATION

| Polish       | EXCELLEN |
|--------------|----------|
| Symmetry     | EXCELLEN |
| Fluorescence | NON      |

Comments: As Grown - No indication of post-growth

Inscription(s)

April 8, 2024

Description

IGI Report Number

This Laboratory Grown Diamond was created by High Pressure High Temperature (HPHT) growth process. Type II