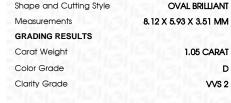

# LABORATORY GROWN DIAMOND REPORT

April 8, 2024

IGI Report Number LG628418237

Description

LABORATORY GROWN DIAMOND

Shape and Cutting Style

8.12 X 5.93 X 3.51 MM

**OVAL BRILLIANT** 

D

# **GRADING RESULTS**

Measurements

1.05 CARAT Carat Weight

Color Grade

Clarity Grade VVS 2