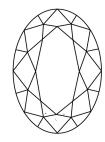

Report verification at igi.org

LG628418237

(国) LG628418237

DIAMOND

LABORATORY GROWN

# **ELECTRONIC COPY**

# LABORATORY GROWN DIAMOND REPORT

April 8, 2024

IGI Report Number LG628418237

Description

LABORATORY GROWN DIAMOND

Shape and Cutting Style

8.12 X 5.93 X 3.51 MM

**OVAL BRILLIANT** 

D

# **GRADING RESULTS**

Measurements

1.05 CARAT Carat Weight

Color Grade

Clarity Grade VVS 2

# ADDITIONAL GRADING INFORMATION

Polish **EXCELLENT** 

**EXCELLENT** Symmetry

NONE Fluorescence

15 LG628418237 Inscription(s)

Comments: As Grown - No indication of post-growth

treatment

This Laboratory Grown Diamond was created by High Pressure High Temperature (HPHT) growth process.

Type II

# **PROPORTIONS**



#### **CLARITY CHARACTERISTICS**





# **KEY TO SYMBOLS**

Red symbols indicate internal characteristics. Green symbols indicate external characteristics.

# **GRADING SCALES**

# CLARITY

| IF                     | VVS 1-2                        | VS <sup>1-2</sup>         | SI 1-2               | I <sup>1-3</sup> |
|------------------------|--------------------------------|---------------------------|----------------------|------------------|
| Internally<br>Flawless | Very Very<br>Slightly Included | Very<br>Slightly Included | Slightly<br>Included | Included         |

#### COLOR

| DEFGHIJ Faint Very Light L | Ligh |
|----------------------------|------|
|----------------------------|------|



Sample Image Used



© IGI 2020, International Gemological Institute

FD - 10 20







# ADDITIONAL GRADING INFORMATION

|