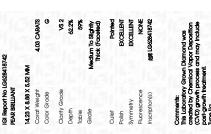

## ADDITIONAL GRADING INFORMATION

44.5%

| Polish   | EXCELLEN |
|----------|----------|
| Symmetry | EXCELLEN |
|          |          |

Inscription(s) (何) LG628418742

Pointed

Comments: This Laboratory Grown Diamond was created by Chemical Vapor Deposition (CVD) growth process and may include post-growth treatment.