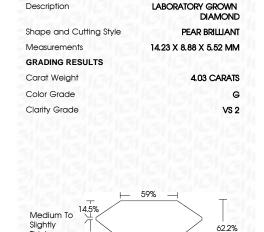

## LABORATORY GROWN DIAMOND REPORT

April 8, 2024

IGI Report Number LG628418742

LABORATORY GROWN Description

DIAMOND

PEAR BRILLIANT Shape and Cutting Style

Measurements 14.23 X 8.88 X 5.52 MM

#### **GRADING RESULTS**

Carat Weight 4.03 CARATS

Color Grade G

Clarity Grade VS 2

#### **PROPORTIONS**