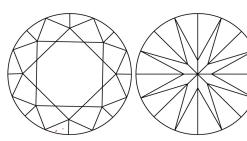

## LABORATORY GROWN DIAMOND REPORT

PROPORTIONS

15%

43%

**CLARITY CHARACTERISTICS** 

 $\checkmark$ 

Medium

(Faceted)

Sample Image Used

LABORATORY GROWN DIAMOND REPORT

| Carat weigh         | T                    |         | I. 15 CARAI               |
|---------------------|----------------------|---------|---------------------------|
| Color Grade         |                      |         | D                         |
| Clarity Grade       | e                    |         | VS 1                      |
| Cut Grade           |                      |         | IDEAL                     |
|                     |                      |         |                           |
|                     |                      |         |                           |
| Medium<br>(Faceted) | 15%<br>↓<br>43%<br>↓ | ⊢ 57% → | 34.6°<br>→ 61.7%<br>40.8° |
|                     |                      | ~       |                           |