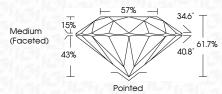

## LABORATORY GROWN DIAMOND REPORT

PROPORTIONS

15%

43%

**CLARITY CHARACTERISTICS** 

 $\checkmark$ 

Medium

(Faceted)

LG628418835 Report verification at igi.org

57%

Pointed

34.6°

40.8°

61.7%

Sample Image Used

LABORATORY GROWN DIAMOND REPORT

| Carat weigh         | T                    |         | I. 15 CARAI               |
|---------------------|----------------------|---------|---------------------------|
| Color Grade         |                      |         | D                         |
| Clarity Grade       | e                    |         | VS 1                      |
| Cut Grade           |                      |         | IDEAL                     |
|                     |                      |         |                           |
|                     |                      |         |                           |
| Medium<br>(Faceted) | 15%<br>↓<br>43%<br>↓ | ⊢ 57% → | 34.6°<br>→ 61.7%<br>40.8° |
|                     |                      | ~       |                           |