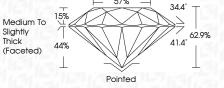

1-2   | 11-3     |
|------------|--------------------|-------------------|----------|----------|
| Internally | Very Very          | Very              | Slightly | Included |
| Flawless   | Slightly Included  | Slightly Included | Included |          |

#### COLOR

| COLOR |   |   |   |   |   |   |       |            |       |
|-------|---|---|---|---|---|---|-------|------------|-------|
| D     | Ε | F | G | Н | 1 | J | Faint | Very Light | Light |



Sample Image Used



© IGI 2020, International Gemological Institute

FD - 10 20



April 5, 2024 IGI Report Number LG628419302 Description LABORATORY GROWN DIAMOND Shape and Cutting Style ROUND BRILLIANT 8.71 - 8.76 X 5.49 MM Measurements **GRADING RESULTS** Carat Weight 2.58 CARATS Color Grade Clarity Grade VS 2 Cut Grade **EXCELLENT** 



#### ADDITIONAL GRADING INFORMATION

| Polish   | EXCELLEN |
|----------|----------|
| Symmetry | EXCELLEN |
|          |          |

Fluorescence NONE Inscription(s) (G) LG628419302

Comments: This Laboratory Grown Diamond was created by Chemical Vapor Deposition (CVD) growth process and may include post-growth treatment. Type IIa