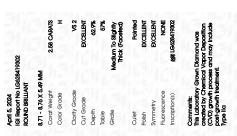

## LABORATORY GROWN DIAMOND REPORT

April 5, 2024

IGI Report Number LG628419302

Description LABORATORY GROWN

DIAMOND

Н

Shape and Cutting Style ROUND BRILLIANT

Measurements 8.71 - 8.76 X 5.49 MM

**GRADING RESULTS** 

Carat Weight 2.58 CARATS

Color Grade

Clarity Grade VS 2

Cut Grade EXCELLENT

ADDITIONAL GRADING INFORMATION

Polish **EXCELLENT** 

Symmetry **EXCELLENT** 

Fluorescence NONE

Inscription(s) (3) LG628419302

Comments: This Laboratory Grown Diamond was created by Chemical Vapor Deposition (CVD) growth process and may include post-growth treatment.

Type IIa

© IGI 2020, International Gemological Institute

FD - 10 20

April 5, 2024 IGI Report Number LG628419302 Description LABORATORY GROWN DIAMOND Shape and Cutting Style ROUND BRILLIANT 8.71 - 8.76 X 5.49 MM Measurements **GRADING RESULTS** Carat Weight 2.58 CARATS Color Grade Clarity Grade VS 2 Cut Grade **EXCELLENT** 

#### ADDITIONAL GRADING INFORMATION

| Polish   | EXCELLEN |
|----------|----------|
| Symmetry | EXCELLEN |
|          |          |

Fluorescence NONE Inscription(s) (G) LG628419302

Comments: This Laboratory Grown Diamond was created by Chemical Vapor Deposition (CVD) growth process and may include post-growth treatment. Type IIa